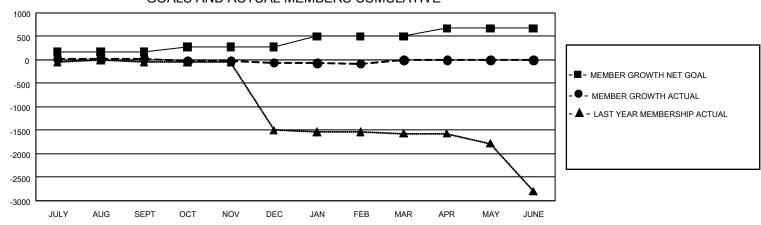

## GMT MONTHLY MEMBERSHIP PROGRESS REPORT

GMT Constitutional Area 5 - C, Group D

REPORT DOES NOT INCLUDE CLUBS IN UNDISTRICTED AREAS.

| Clubs         |               |             |               | Members               |                        |                         |                                                    |
|---------------|---------------|-------------|---------------|-----------------------|------------------------|-------------------------|----------------------------------------------------|
|               | RESULTS FOR   | R 2019-2020 |               | RESULTS FOR 2019-2020 |                        |                         |                                                    |
| QUARTER       | NEW CLUB GOAL | NEW CLUBS   | DROPPED CLUBS | QUARTER               | BER GROWTH NET<br>GOAL | MEMBER GROWTH<br>ACTUAL | DROPPED<br>MEMBERS ACTUAL<br>(including transfers) |
| JULY/AUG/SEPT | 6             | 0           | 4             | JULY/AUG/SEPT         | 495                    | 92                      | 38                                                 |
| OCT/NOV/DEC   | 6             | 0           | 0             | OCT/NOV/DEC           | 330                    | 66                      | 97                                                 |
| JAN/FEB/MAR   | 12            | 0           | 0             | JAN/FEB/MAR           | 675                    | 36                      | 29                                                 |
| APR/MAY/JUNE  | 12            | 0           | 0             | APR/MAY/JUNE          | 525                    | 0                       | 0                                                  |