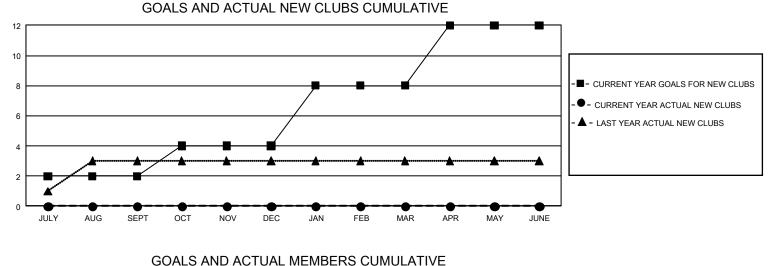

## GMT MONTHLY MEMBERSHIP PROGRESS REPORT

GMT Constitutional Area 5 - C, Group D

REPORT DOES NOT INCLUDE CLUBS IN UNDISTRICTED AREAS.

| Clubs         |               |             |               | Members               |                        |                         |                                                    |
|---------------|---------------|-------------|---------------|-----------------------|------------------------|-------------------------|----------------------------------------------------|
|               | RESULTS FOR   | R 2019-2020 |               | RESULTS FOR 2019-2020 |                        |                         |                                                    |
| QUARTER       | NEW CLUB GOAL | NEW CLUBS   | DROPPED CLUBS | QUARTER               | BER GROWTH NET<br>GOAL | MEMBER GROWTH<br>ACTUAL | DROPPED<br>MEMBERS ACTUAL<br>(including transfers) |
| JULY/AUG/SEPT | 6             | 0           | 4             | JULY/AUG/SEPT         | 495                    | 92                      | 38                                                 |
| OCT/NOV/DEC   | 6             | 0           | 0             | OCT/NOV/DEC           | 330                    | 66                      | 97                                                 |
| JAN/FEB/MAR   | 12            | 0           | 0             | JAN/FEB/MAR           | 675                    | 36                      | 29                                                 |
| APR/MAY/JUNE  | 12            | 0           | 0             | APR/MAY/JUNE          | 525                    | 0                       | 0                                                  |